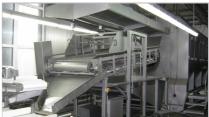

## Type Jumbo KODUKO 16/500

- continuous blanching / pasteurizing / cooking vessel or cooling plant
- shaftless spiral: perforated drum with welded screw (helix configuration) by which the products are gently transported through the water
- complete insulated closed system: energy saving by the insulation of the entire machine and the indirect steam heating
- nett length ± 11 m
- all stainless steel
- adjustable speed

- variable dwell adjustment
- steam heated
- connection 400 kg / h (5 bar)
- · heat exchanger
- circulation pump
- with conveyor belt
- with elevating spiral screw for loading