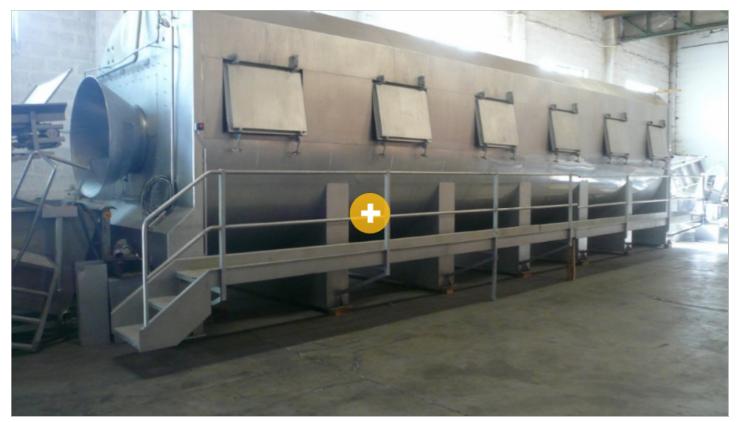

## "BERIEF" DRUM BLANCHER

## Type Jumbo KODUKO 16/500

- continuous blanching / pasteurizing / cooking vessel or cooling plant
- shaftless spiral: perforated drum with welded screw (helix configuration) by which the products are gently transported through the water
- complete insulated closed system: energy saving by the insulation of the entire machine and the indirect steam heating
- nett length ± 11 m
- all stainless steel
- adjustable speed

- variable dwell adjustment
- steam heated
- connection 400 kg / h (5 bar)
- · heat exchanger
- circulation pump
- with conveyor belt
- with elevating spiral screw for loading