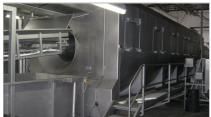

## "BERIEF" DRUM BLANCHER

## Type Jumbo KODUKO 16/500

- continuous blanching / pasteurizing / cooking vessel or cooling plant
- shaftless spiral: perforated drum with welded screw (helix configuration) by which the products are gently transported through the water
- complete insulated closed system: energy saving by the insulation of the entire machine and the indirect steam heating
- nett length ± 11 m
- all stainless steel
- adjustable speed

- variable dwell adjustment
- steam heated
- connection 400 kg / h (5 bar)
- · heat exchanger
- circulation pump
- with conveyor belt
- with elevating spiral screw for loading