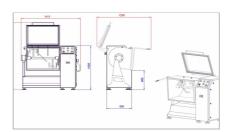

## new!

- all stainless steel
- closed lid with seal
- 2 mixing directions (manual or automatic)
- CE-approved
- power: 2,2 kW
- overall dimensions (l x w x h): ± 1.300 x 600 x 1.300 mm

The Barmix 200 liter paddle mixer is an ideal machine for mixing all types of food products within the meat, poultry, fish, vegetables, dairy, cereal, confectionery, petfood and sandwich filling industry.