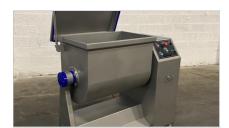

## PADDLE MIXER 200 L "BARMIX", TYPE BARMIX 200 D

## new!

- all stainless steel
- closed lid with seal
- 2 mixing directions (manual or automatic)
- CE-approved
- power: 2,2 kW
- overall dimensions (l x w x h): ± 1.300 x 600 x 1.300 mm

The Barmix 200 liter paddle mixer is an ideal machine for mixing all types of food products within the meat, poultry, fish, vegetables, dairy, cereal, confectionery, petfood and sandwich filling industry.