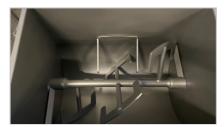

## PADDLE MIXER 200 L "BARMIX", TYPE BARMIX 200 D

## new!

- all stainless steel
- closed lid with seal
- 2 mixing directions (manual or automatic)
- CE-approved
- power: 2,2 kW
- overall dimensions (l x w x h): ± 1.300 x 600 x 1.300 mm

The Barmix 200 liter paddle mixer is an ideal machine for mixing all types of food products within the meat, poultry, fish, vegetables, dairy, cereal, confectionery, petfood and sandwich filling industry.

Mixing for meat and vegetarian burgers, sausages, meatballs, coleslaw, potato salad and other wet salads, mash potato, vegetables fresh and frozen, cereals, raw petfood

Also suitable for dry products, such as herbs, ingredients, powders, granules, nuts, grains, seeds, kernels, dried fruit, Granola, etc.