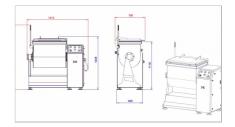

## new!

- all stainless steel
- closed lid with seal
- 2 mixing directions (manual or automatic)
- CE-approved
- power: 2,2 kW
- overall dimensions (l x w x h): ± 1.300 x 600 x 1.300 mm

The Barmix 200 liter paddle mixer is an ideal machine for mixing all types of food products within the meat, poultry, fish, vegetables, dairy, cereal, confectionery, petfood and sandwich filling industry.