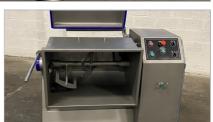

## PADDLE MIXER 200 L "BARMIX", TYPE BARMIX 200 D

## new!

- all stainless steel
- closed lid with seal
- 2 mixing directions (manual or automatic)
- CE-approved
- power: 2,2 kW
- overall dimensions (l x w x h): ± 1.300 x 600 x 1.300 mm

The Barmix 200 liter paddle mixer is an ideal machine for mixing all types of food products within the meat, poultry, fish, vegetables, dairy, cereal, confectionery, petfood and sandwich filling industry.

Mixing for meat and vegetarian burgers, sausages, meatballs, coleslaw, potato salad and other wet salads, mash potato, vegetables fresh and frozen, cereals, raw petfood

Also suitable for dry products, such as herbs, ingredients, powders, granules, nuts, grains, seeds, kernels, dried fruit, Granola, etc.