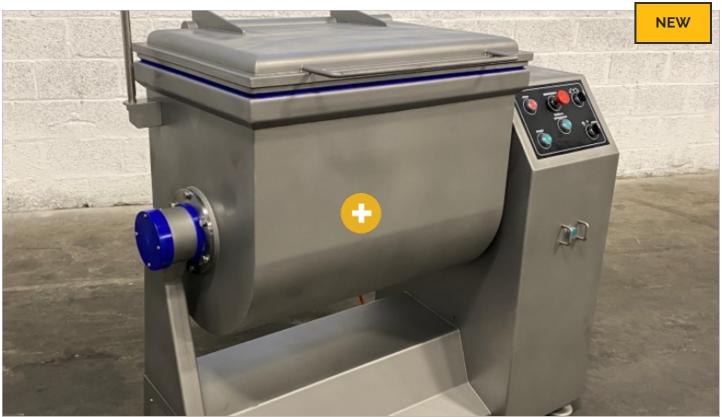

## PADDLE MIXER 200 L "BARMIX", TYPE BARMIX 200 D

## new!

- all stainless steel
- closed lid with seal
- 2 mixing directions (manual or automatic)
- CE-approved
- power: 2,2 kW
- overall dimensions (l x w x h): ± 1.300 x 600 x 1.300 mm

The Barmix 200 liter paddle mixer is an ideal machine for mixing all types of food products within the meat, poultry, fish, vegetables, dairy, cereal, confectionery, petfood and sandwich filling industry.