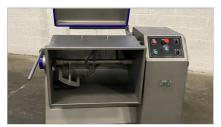

## PADDLE MIXER 200 L "BARMIX", TYPE BARMIX 200 D

## new!

- all stainless steel
- closed lid with seal
- 2 mixing directions (manual or automatic)
- CE-approved
- power: 2,2 kW
- overall dimensions (l x w x h): ± 1.300 x 600 x 1.300 mm

The Barmix 200 liter paddle mixer is an ideal machine for mixing all types of food products within the meat, poultry, fish, vegetables, dairy, cereal, confectionery, petfood and sandwich filling industry.